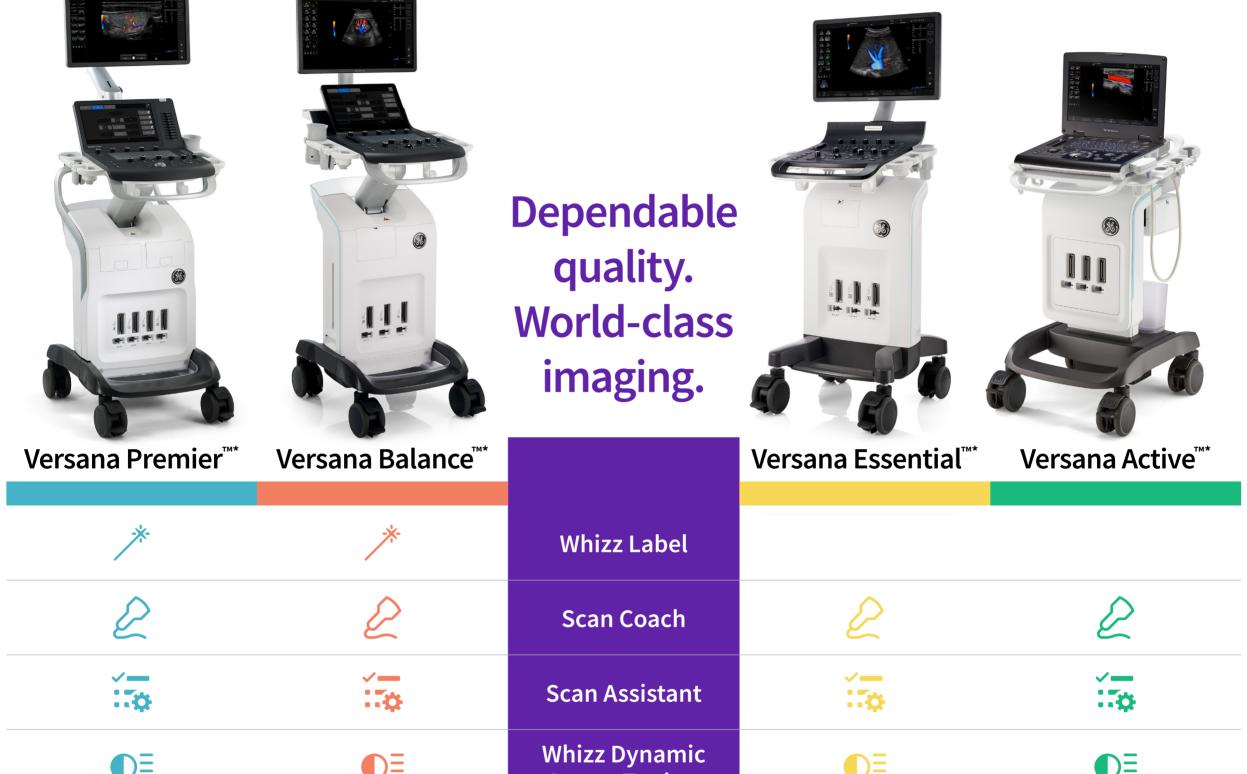

## Versana Ultrasound Family

| ΦΞ           | UΞ         | Image Tuning                   | UΞ       | UΞ                |
|--------------|------------|--------------------------------|----------|-------------------|
|              |            | Whizz Easy Style               |          |                   |
|              |            | Whizz Color Flow<br>(Whizz CF) |          |                   |
|              |            | Follow-Up Tool                 | Optional |                   |
| $\diamond$   | $\bigcirc$ | Needle<br>Recognition          | Optional | Optional          |
| $\checkmark$ | $\swarrow$ | Auto Bladder                   | Optional | $\langle \rangle$ |
|              |            |                                |          |                   |